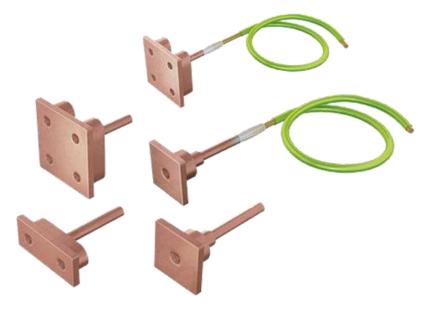

## **Products Description**

These earth bonding points are installed to provide earthing continuity and a multiple bonding point. When cast into concrete they connect the Re-bar to the earthing or lightening protection system. The bonding points are available with one, two and four hole connections. The bonding points are available with variety of tail lengths to suit different applications.

Material :Gunmetal, Brass.

## **Specification**

| Material:          | Brass/ Copper                            |
|--------------------|------------------------------------------|
| Normal Diameter:   | 12.7mm/16mm/20mm                         |
| Cable Size:        | 6-35mm2/16-70mm2/70-185mm2               |
| Certificate:       | CE, ISO9001,RoSH,TUV                     |
| Stock available:   | Yes.Can shipping faster                  |
| Samples:           | Availiable                               |
| Standard:          | IEC standard                             |
| Application:       | Earthing And Lightning Protection System |
| Available service: | OEM, ODM                                 |
| Service life:      | ≥30years                                 |